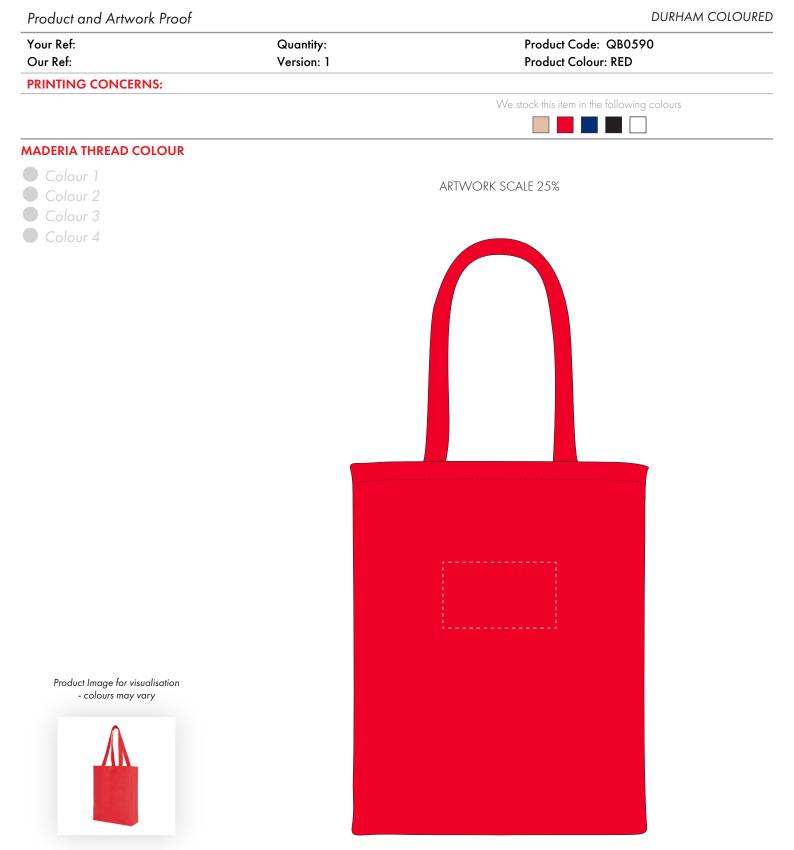

The dashed line is to demonstrate print area and will not appear on your printed item